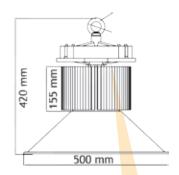

## •DIMENSIONS

| Diameter     | 500 mm |
|--------------|--------|
| Total length | 477 mm |

LED Baylight Sophia is designed for use in environments where a high quality is a standard, such as Shipyards, industries and construction sites. During development process input of our users is incorporated in the design. We can therefore guarantee high operational reliability.LED Baylight Sophia is tested by various European institutes and laboratories with excellent results.