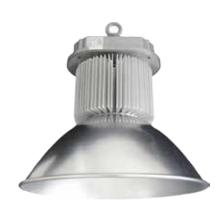

## •DIMENSIONS

| Diameter     | 500 mm |
|--------------|--------|
| Total length | 477 mm |

LED Baylight Sophia is designed for use in environments where a high quality is a standard, such as Shipyards, industries and construction sites. During development process input of our users is incorporated in the design. We can therefore guarantee high operational reliability.LED Baylight Sophia is tested by various European institutes and laboratories with excellent results.